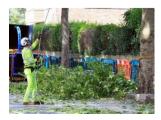

## **Grounds Maintenance**

Grass cutting

Summer maintenance programme started April 2022 Winter maintenance will start 31 October 2022

#### Leaf clearance

'Hot spot' leaf clearance programme is due to start in October 2022 and will continue until the end of January 2023

The tree planting season began at the start of October 2021 and continued until the end of March 2022 trees have been planted this season trees were in your area